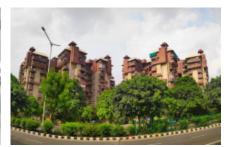

### **Project Details:**

• Total Area: 5 acres

• Total Units: 288

• Towers: 8

• Types of Units:

o 2BHK

∘ 3BHK (1800 sq. ft.)

∘ 4BHK (2400 sq. ft.)

#### **Project Highlights:**

- Well-Planned: Covers a well-maintained 5-acre area with 288 units across 8 towers.
- **Modern Living**: Designed to provide a comfortable and convenient lifestyle with extensive amenities.
- **Strategic Location**: Located in Dwarka Sector 2, providing easy access to transportation and local conveniences.