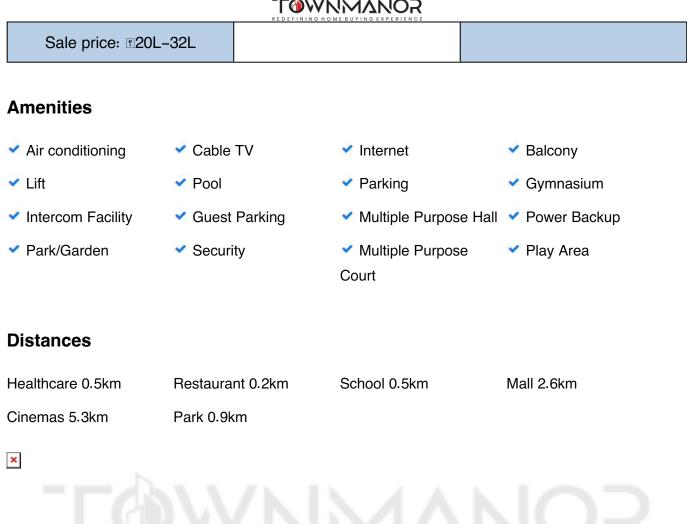

#### Key Features:

- **Design and Layout**: The apartments are designed with attention to detail, ensuring they are spacious, well-ventilated, and vaastu compliant. Each unit covers approximately 504 sq.ft., providing ample living space.
- Amenities: Floridaa is equipped with a range of modern amenities to enhance residents' quality of life, including:
  - **Power Backup:** Ensures continuous electricity supply.

# TOWNMANOR

- **Clubhouse**: A fully functional facility for recreational and social activities.
- Parking: Reserved and visitor parking spaces.
- Maintenance Staff: For property upkeep and maintenance.
- Safety Equipment: Ensures a secure living environment.
- Lift: Facilitates easy access to different floors.
- Park: Provides green space for relaxation.
- Waste Disposal: Proper waste management systems.
- Internet/Wi-Fi Connectivity: For seamless online access.
- DTH Television Facility: For entertainment.
- RO Water System: Ensures clean drinking water.
- Early Learning Centre: For young children.
- Flower Gardens: Adds aesthetic appeal.
- Indoor Games Room: For recreational activities.
- Indoor Squash & Badminton Courts: For sports enthusiasts.

#### **Connectivity and Location:**

Floridaa benefits from excellent connectivity due to its strategic location:

- FNG Expressway and Yamuna Expressway provide easy access to major areas.
- Sector-82 is near the BPTP Bridge, which connects to key routes including Mathura Road, Gurgaon, Delhi, and Noida.
- Proximity to essential services such as schools and hospitals adds to the convenience of living in this project.

### **Project Status:**

- Commencement Certificate: Not granted.
- Occupancy Certificate: Not granted.

ConfigurationSizePrice2BHK Apartment 800 sq.ft.Rs. 32 L