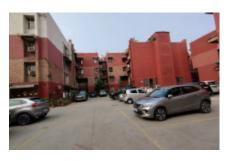

#### **Parvana Vihar Overview**

Location: Pocket 52, Sector 9, Rohini, New Delhi, Delhi 110085

**Project Size**: 5 acres **Number of Towers**: 4

Total Units: 321

Unit Types: 3 BHK Flats

Unit Size: 1250 sqft

### **Property Details**

- **Design**: Parvana Vihar is a well–planned residential complex with a pleasing appearance and a focus on spacious living. The units are well–ventilated and designed to offer comfort and satisfaction.
- **Units**: The project offers 3 BHK flats, each measuring 1250 sqft, suitable for families seeking ample living space.

#### **Summary**

Parvana Vihar, located in Sector 9 Rohini, New Delhi, is a well-designed residential project spread over 5 acres. The project comprises 321 ready-to-move-in 3 BHK flats, each offering 1250 sqft of spacious living. Developed by the Cooperative Group Housing Society, Parvana Vihar provides a range of modern amenities including power backup, recreational facilities, and green spaces. Despite the absence of commencement and occupancy certificates, the project promises a contemporary lifestyle in a strategically located and well-equipped environment.