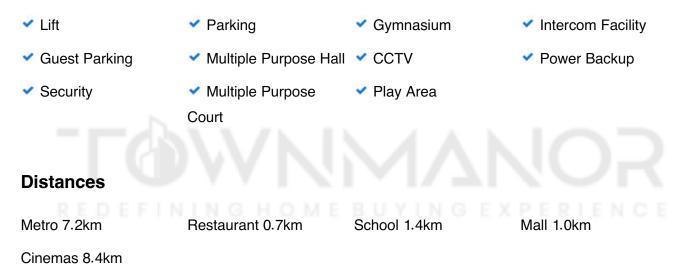

and confidence for potential investors.

Investing in Diamond Plaza ensures you are part of one of Greater Noida's most sought-after commercial developments, promising excellent visibility, high foot traffic, and strong returns on investment.

#### **Investment options in Diamond Plaza**



ConfigurationSizePriceDiamond Plaza Shop 100 sq.ft. Rs. 18.52 L onwards

#### Overview

| Property Type: Shop           | RERA ID: UPRERAPRJ6760 | County: India                           |
|-------------------------------|------------------------|-----------------------------------------|
| City: Noida                   | Pin code: 201009       | Super Built-up Area: 100 -<br>1000sq.ft |
| Sale price: 🗈 18.5 L – 1.8 Cr |                        |                                         |

### Amenities



×

# **Contact Details**

sales@townmanor.in

+91-0120-4420450, 7042888903

## Townmanor Technologies Pvt Ltd.