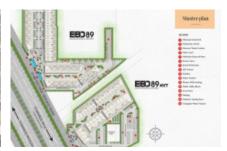

### **Project Overview**

• Developer: Emaar India

• Project Type: SCO Plots (Shop-cum-Office)

• Location: Sector 89, Gurgaon

• Features: Modern amenities, 24x7 security

#### **Features and Amenities**

- **Modern Amenities**: EBD 89 is equipped with contemporary facilities designed to support business activities and ensure a comfortable working environment.
- 24x7 Security: The project includes round-the-clock security services, ensuring safety and peace
  of mind for business owners and customers.
- Competitive Pricing: The SCO plots are offered at competitive prices, making it an attractive option for investors and businesses looking for value in Gurgaon's commercial real estate market.