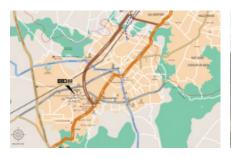

## **Location Advantages**

• Proximity to Major Roads:

Dwarka Expressway: 1 km away

NH 48: 4 km away

- Central Accessibility: Easily accessible from the main road, ensuring convenience for both businesses and customers.
- **Connectivity**: The project benefits from smooth connectivity to other commercial and residential areas in Gurgaon, enhancing its appeal for business operations.