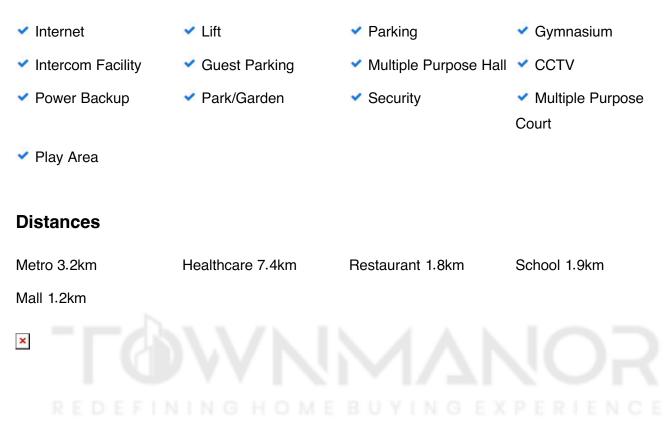

Business Park price list below:

ConfigurationSizePriceKrasa Centrade Business Park Ready to move Office Space306 sq.ft.Rs.15.3 L onwardsKrasa Centrade Business Park Shop300 sq.ft.Rs.55.3 L onwards

#### Overview

| Property Type: Commercial<br>Office | RERA ID: UPRERAPRJ11099<br>, UPRERAPRJ9635 | County: India |
|-------------------------------------|--------------------------------------------|---------------|
|-------------------------------------|--------------------------------------------|---------------|

# TOMNMANOR

| City: Noida                 | Pin code: 201305 | Built-up Area: 300 - 3000sq.ft |
|-----------------------------|------------------|--------------------------------|
| Sale price: 15.3 L – 3.7 Cr |                  |                                |

### Amenities



## **Contact Details**

sales@townmanor.in

+91-0120-4420450, 7042888903

Townmanor Technologies Pvt Ltd.