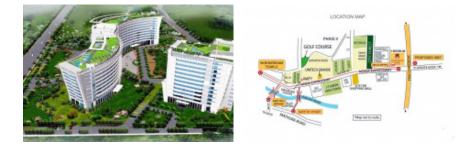

# **Ansal API Corporate Park**

Sector 142 Noida

28.49911525, 77.412605661619

Ansal API, established in 1967, is a leading realty and infrastructure company in India with a wide range of business verticals. They are known for creating state-of-the-art facilities and projects, expanding geographically, and venturing into new areas of infrastructure. The company is committed to improving lifestyle standards and has a strong focus on residential real estate projects, commercial real estate projects, and hospitality projects. Their vision is to fulfill the aspirations of customers by providing world-class real estate solutions and redefining lifestyle standards.

## **Overview**

| Property Type: Commercial<br>Office | County: India       | City: Noida           |
|-------------------------------------|---------------------|-----------------------|
| Pin code: 201305                    | Plot Area: 10 Acers | Carpet Area: 852sq.ft |
| Sale price: 165 L onwards           |                     |                       |

## Distances

Metro 0.2km

School 0.4km