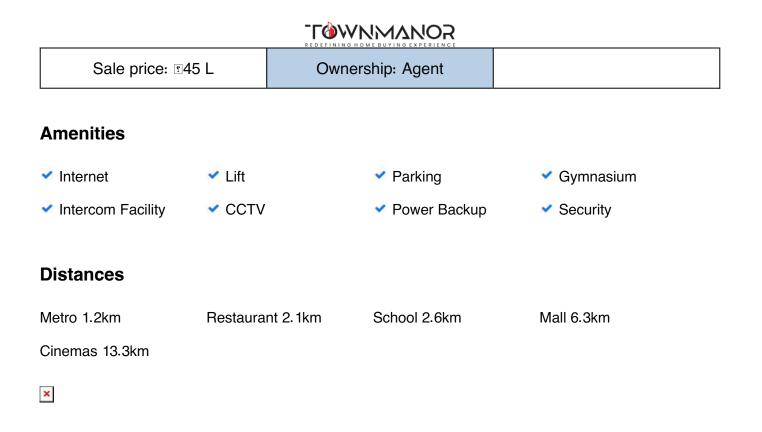

| Configuration | Size      | Price            |
|---------------|-----------|------------------|
|               | 221 sq.ft | Rs. 45 L onwards |

## Overview

| Property Type: Shop | RERA ID:<br>UPRERAPRJ348653 | County: India         |
|---------------------|-----------------------------|-----------------------|
| City: Noida         | Pin code: 201301            | Carpet Area: 221sq.ft |