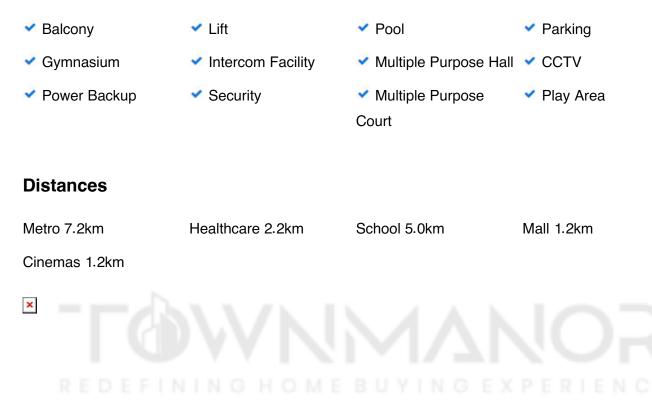

ities available, Ace Aspire fits into your budget and your lifestyle.

\*Greater Noida West has good connectivity to some of the important areas in the proximity such as Shiv Mandir, EURO KIDS Preschool and Vasundhara Cricket Ground and so on.

#### Ace Aspire Price List

ConfigurationSizePrice2BHK Apartment 613 sq.ft.Rs. 80 L onwards3BHK Apartment 1,365 sq.ft.Rs. 1.35 Cr onwards

#### **Overview**

Property Type: Apartment

RERA ID: UPRERAAGT10119

County: India

# TOMNMANOR

| City: Noida              | Pin code: 201306            | Super Built–up Area: 613 –<br>1365sq.ft |
|--------------------------|-----------------------------|-----------------------------------------|
| Configuration (BHK): 2,3 | Sale price: 180 L – 1.35 Cr |                                         |

## Amenities



### **Contact Details**

sales@townmanor.in

+91-0120-4420450, 7042888903

Townmanor Technologies Pvt Ltd.