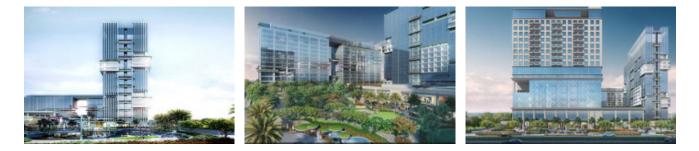

## **CRC** The Flagship

Sector 140A Noida 28.510712883049, 77.416550795951

If you're exploring investment opportunities in office space, showrooms, or retail shops, CRC The Flagship in Sector 140A, Noida, is an attractive option. This under-construction project offers investment opportunities starting at Rs. 59 lakh, catering to a range of budgets. CRC The Flagship is distinguished as Noida's most desirable commercial development, with shops and showrooms designed for maximum visibility and high foot traffic. The project boasts a Pre-Certified Platinum Rating from the Indian Green Building Council, is developed on fully paid-up land, and has been meticulously planned with detailed sociography studies, including shadow simulations. It features 102 premium service suites operated by a leading international operator, a grand atrium, power entry for upscale offices, intelligent traffic management, spacious parking, and an auditorium amid captivating landscapes. CRC The Flagship provides an ideal environment for a balanced work and life experience.