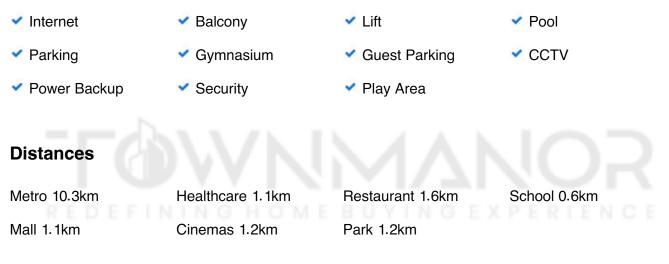

li and Noida Electronic City. The proposed Blue Line extension from Noida Electronic City to Mohan Nagar in Ghaziabad, would pass through Indirapuram strengthening metro network in the locality.

#### garwal Aditya Mega City Price List

#### Configuration Size Price

3BHK Apartment 1800 sq.ft. Rs. 2.3 Cr onwards 4BHK Apartment 2,875 sq.ft. Rs. 4.4 Cr onwards

# 

### Overview

| Property Type: Apartment | RERA ID: UPRERAPRJ7155     | County: India                            |
|--------------------------|----------------------------|------------------------------------------|
| City: Ghaziabad          | Pin code: 201014           | Super Built–up Area: 1800 –<br>2875sq.ft |
| Configuration (BHK): 3,4 | Sale price: 12.3 – 4.48 Cr |                                          |

### Amenities



×

## **Contact Details**

sales@townmanor.in

+91-0120-4420450, 7042888903

## Townmanor Technologies Pvt Ltd.