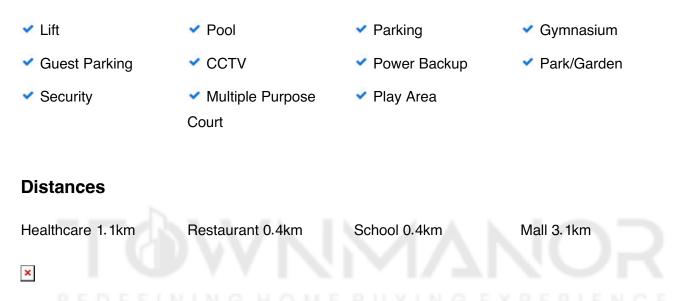

h as Faridabad Convent School, Urocare Apolo Hospital and Chennai – Delhi Hwy/Mathura Rd and so on.

RERA ID : HRERA-PKL-FBD-319-2022

#### **MGH Mulberry County Price List**

If you are looking for ready to move projects, MGH Mulberry County is a right

ConfigurationSizePrice2BHK Apartment1,050 sq.ft.Rs. price on request3BHK Apartment1375 sq.ft.Rs. price on request

# 

### Overview

| Property Type: Apartment | RERA ID: HRERA-PKL-<br>FBD-319-2022 | County: India                 |
|--------------------------|-------------------------------------|-------------------------------|
| City: Faridabad          | Pin code: 121004                    | Carpet Area: 1050 - 1375sq.ft |
| Configuration (BHK): 2,3 | Sale price: Sprice on request       |                               |

### Amenities



### **Contact Details**

sales@townmanor.in

+91-0120-4420450, 7042888903

Townmanor Technologies Pvt Ltd.