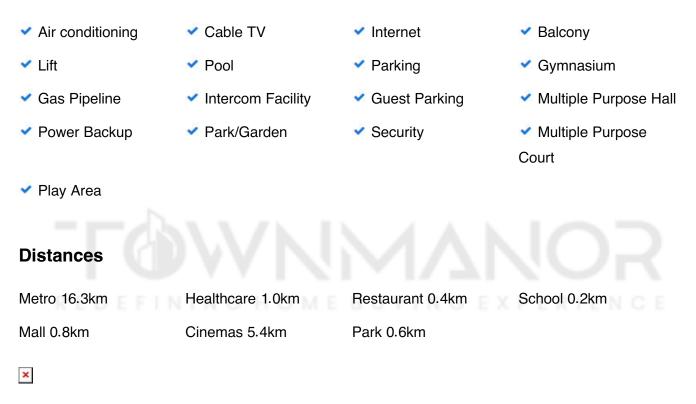

t is offered at Rs. 78 L onwards.

A 3BHK Independent Floor is available at a starting price of Rs. 42 L while a 4BHK Independent Floor is offered at Rs. 70 L onwards.

ConfigurationSizePrice3BHK Apartment2250 sq.ft.Rs. 85.01 L onwards

3BHK Independent Floor 1,045 sq.ft. Rs. 46.44 L onwards 4BHK Independent Floor 2700 sq.ft. Rs. 1.2 Cr onwards

# 

#### Overview

| Property Type: Apartment      | County: India                            | City: Faridabad          |
|-------------------------------|------------------------------------------|--------------------------|
| Pin code: 121004              | Super Built–up Area: 2250 –<br>2700sq.ft | Configuration (BHK): 3,4 |
| Sale price: 146.44 L - 1.2 Cr | Ownership: Owner                         |                          |

#### Amenities



### **Contact Details**

sales@townmanor.in

+91-0120-4420450, 7042888903

Townmanor Technologies Pvt Ltd.