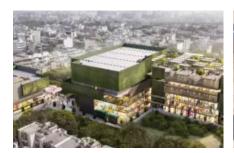

# **Elan Paradise**

Pocket I, Nirvana Country, Sector 50, Gurugram 28.417590746092, 77.060180397794

Looking for shop for property investment purposes in Gurgaon, Elan Paradise can be the right bet for you. It is an under construction project in Nirvana Country, Gurgaon, offering investment options within your budget. For those looking for exciting returns on investment, Elan Paradise is Gurgaon's most desirable commercial project, where property options are available starting Rs. 2.19 Cr. Elan Paradise Nirvana Country has shops, offering maximum visibility and high footfalls.