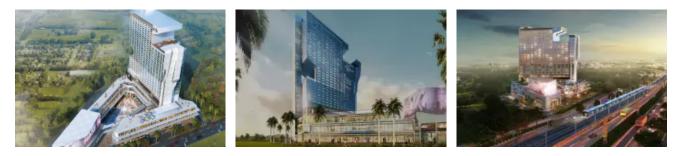

## **AMB Selfie Square**

Northern Peripheral Rd, Sector 37D, Gurugram 28.4401386, 76.9603971

#### Project Overview: AMB Selfie Square

Location: Sector 37D, Gurgaon, Delhi NCR

Developer: AMB Group

Project Type: Commercial Shops and Office Spaces

Total Area: 4 acres

Number of Units: 175 across 4 towers

#### Key Features:

- **Prime Location**: Located on Dwarka Expressway, just 15 minutes from Delhi IGI Airport, 10 minutes from Diplomatic Enclave and Dwarka Sector 21 Metro Station, and near Delhi Aerocity, the proposed Metro Line Parallel to Expressway, and NH–8.
- Nearby Amenities: Close to Harsaru Bus Stop, MDS Public School, Shri Balaji Hospital and Trauma Centre, Indicash ATM, Basai Dhankot Station, City Medicose, Lifeline Foods, Park City, Essar Petrol Pump, and more.
- **Design and Accessibility**: Skillfully designed, spacious commercial spaces ideal for businesses, offering excellent visibility and accessibility.