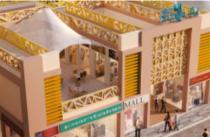

#### **Project Specifications:**

Type: Commercial spaces suitable for both offices and retail stores

• Total Units: 63

• Unit Size: Approximately 172 sq ft per unit, all facing the main road

• Number of Towers: 1

Status: Ready for occupancyLaunch Date: May 1, 2015

• Possession Date: December 1, 2018

**Amenities**: Galaxy Green Arcade offers a range of modern amenities designed to enhance the commercial experience. The complex includes a clubhouse, cycling and jogging tracks, private terraces, a barbecue pit, a cafeteria/food court, and an outdoor tennis court. Additionally, the development is equipped with essential facilities such as power backup, elevators, water storage, 24/7 security, and dedicated maintenance staff.