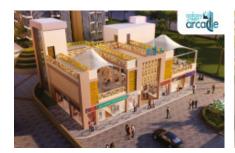

# **Galaxy Green Arcade Overview**

**Location**: Galaxy Green Arcade is strategically positioned in Techzone 4, Greater Noida West. This commercial project, a collaborative effort between IDI Group and Galaxy Group, benefits from its prime location on a 130-meter wide main road, ensuring superior connectivity. The Sector 62 Noida Metro Station is just a 4-minute drive away, while Noida City Centre is a 15-minute drive from the site. The area is well-supported by essential amenities, including Fortis Hospital, located just 150 meters away, and several nearby banks and ATMs.

#### **Project Specifications:**

Type: Commercial spaces suitable for both offices and retail stores

• Total Units: 63

• Unit Size: Approximately 172 sq ft per unit, all facing the main road

• Number of Towers: 1