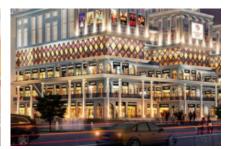

# **Galaxy Green Arcade Overview**

**Location**: Galaxy Green Arcade is strategically positioned in Techzone 4, Greater Noida West. This commercial project, a collaborative effort between IDI Group and Galaxy Group, benefits from its prime location on a 130-meter wide main road, ensuring superior connectivity. The Sector 62 Noida Metro Station is just a 4-minute drive away, while Noida City Centre is a 15-minute drive from the site. The area is well-supported by essential amenities, including Fortis Hospital, located just 150 meters away, and several nearby banks and ATMs.

Status: Ready for occupancyLaunch Date: May 1, 2015

• Possession Date: December 1, 2018

**Amenities**: Galaxy Green Arcade offers a range of modern amenities designed to enhance the commercial experience. The complex includes a clubhouse, cycling and jogging tracks, private terraces, a barbecue pit, a cafeteria/food court, and an outdoor tennis court. Additionally, the development is equipped with essential facilities such as power backup, elevators, water storage, 24/7 security, and dedicated maintenance staff.