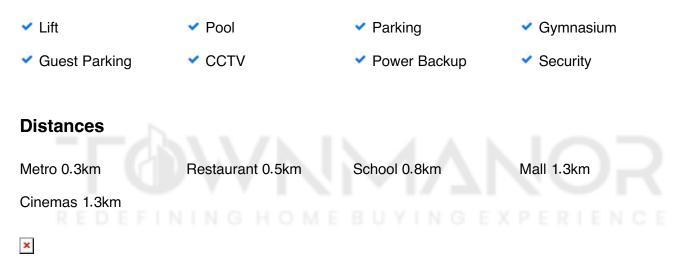

bare shell office spaces in Noida. Its strategic location, competitive pricing, and high–quality construction make it a strong candidate for generating significant rental income and achieving attractive returns on investment.

#### Investment options in ET World Trade Tower

ConfigurationSizePriceET World Trade Tower Bare shell Office Space 860 sq.ft. Rs. 1.5 Cr onwards

# 

### Overview

| Property Type: Commercial<br>Office | RERA ID: Not Available | County: India                  |
|-------------------------------------|------------------------|--------------------------------|
| City: Noida                         | Pin code: 201301       | Built-up Area: 844 - 9108sq.ft |
| Sale price: 1.5 Cr - 11.01 Cr       |                        |                                |

## Amenities



## **Contact Details**

sales@townmanor.in

+91-0120-4420450, 7042888903

Townmanor Technologies Pvt Ltd.