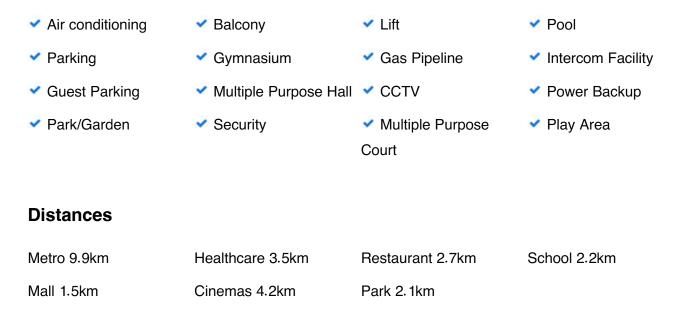

#### **Key Features and Amenities**

The housing society has been meticulously crafted to offer a blend of modern living and practical convenience. The development's highlights include:

- **Spacious Layout**: With 26 acres dedicated to residential and recreational areas, Panchsheel Greens 2 ensures that residents enjoy ample open space and a relaxed atmosphere.
- Varied Residential Options: The society provides a range of housing units, from cozy 2BHK apartments to expansive 4BHK villas, catering to diverse family sizes and preferences.
- **Modern Infrastructure**: Each tower is equipped with contemporary amenities and designed to offer a comfortable and secure living environment.
- **Connectivity**: The location boasts excellent connectivity to major landmarks and essential services. Nearby destinations include Ek Murti Buddha Chowk, Sarvottam International School, and Embassy Business Park, enhancing convenience for residents.