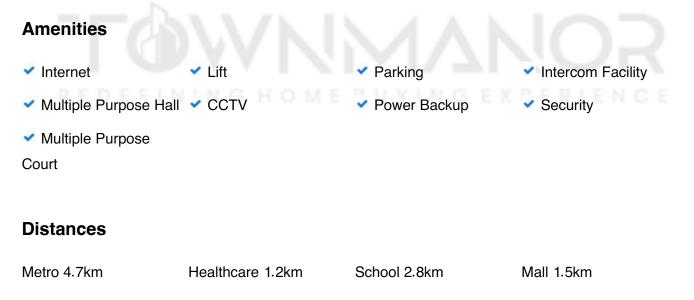

#### **Features and Amenities:**

- **Commercial Focus**: Combines retail and office spaces, designed to meet contemporary business needs.
- Amenities: Offers reserved parking, security, visitor parking, and CCTV surveillance.
- **Connectivity**: Well–connected to major commercial and residential areas, making it a strategic location for businesses.