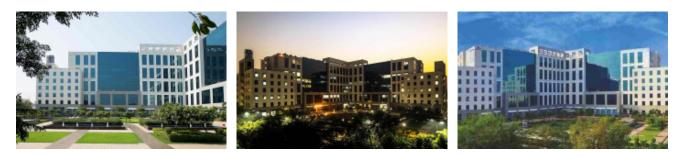

# **DLF Prime Towers**

Mata Mohalla, Pocket F, Okhla Phase I, Okhla Industrial Estate, New Delhi 28.5203651, 77.2776273

**DLF Prime Towers**, located in Okhla Phase 1, New Delhi, offers a range of luxury office spaces with prices ranging from INR 1.10 Cr to 16.24 Cr. This commercial development features a mix of retail and office spaces in a prime business district known for its numerous MNCs and commercial activities.

### Key Details:

- Location: Situated in Okhla Phase 1, a prominent business hub in South Delhi, with excellent connectivity to Gurgaon, Faridabad, Nehru Place, Saket, and Noida.
- Price Range: Office spaces are available from INR 1.10 Cr to 16.24 Cr.
- Project Size: Spread over 5 acres, the development includes 3 towers with a total of 402 units.
- Unit Sizes: Commercial office spaces vary from 850 sq. ft. to 2000 sq. ft.
- **Possession Date**: The project has been available for occupancy since June 1, 2014.
- **Developer**: Constructed by DLF Ltd., a reputed name in real estate.