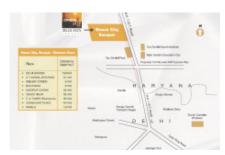

## **Distances**

Metro Murthal Chowk (Bus Sonipat (8.8)km School Golden Petal Mall Omaxe Plaza (1 m 3.9)km Public School (9.8)km )km

Cinemas MAXX Cinema Park Sujan Singh Park (

(9.4)km 8.0)km

**Townmanor Technologies Pvt Ltd.** 