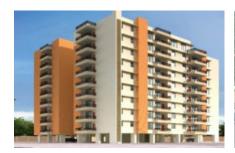

## **CNC Saroj Parkland**

Borbari, Guwahati 26.155654, 91.81681

Welcome to CNC Saroj Parkland, a pocket–friendly project situated in Borbari, Guwahati East. Developed by CNC Realtors, a trusted name in the Guwahati real estate scene, this project is currently in an advanced stage with 90 units available. You can choose from a variety of configurations, including 2 BHK flats starting at Rs 37.96 L and going up to Rs 41.15 L, with sizes ranging from 1190 Sqft to 1290 Sqft. Alternatively, you can opt for a 3 BHK flat starting at Rs 44.66 L and going up to Rs 70.66 L, with sizes ranging from 1400 Sqft to 2215 Sqft. Don't miss out on this opportunity to find your perfect home at CNC Saroj Parkland!