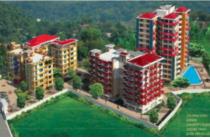

## **CNC Saroj Parkland**

Borbari, Guwahati 26.155654, 91.81681

Welcome to CNC Saroj Parkland, a pocket–friendly project situated in Borbari, Guwahati East. Developed by CNC Realtors, a trusted name in the Guwahati real estate scene, this project is currently in an advanced stage with 90 units available. You can choose from a variety of configurations, including 2 BHK flats starting at Rs 37.96 L and going up to Rs 41.15 L, with sizes ranging from 1190 Sqft to 1290 Sqft. Alternatively, you can opt for a 3 BHK flat starting at Rs 44.66 L and going up to Rs 70.66 L, with sizes ranging from 1400 Sqft to 2215 Sqft. Don't miss out on this opportunity to find your perfect home at CNC Saroj Parkland!