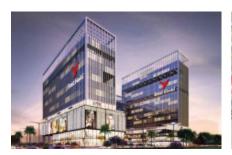

# **Best Field**

Netaji Subhash Place, Shakurpur, Delhi 28.692950416351, 77.145775069314

Bestfield in Netaji Subhash Place, New Delhi, is indeed an impressive project with several notable features. Here's a summary of the key details:

#### **Bestfield Overview**

• Location: Plot-A, Adjoining Block-H, Netaji Subash Place, Wazipur Center, New Delhi, Delhi, 110034.

• Developer: Best Group

• Area: 5 acres

• Units: 700 well-ventilated units

### Key Features

• Retail Hub: One of the prominent retail hubs in North West Delhi.

• **Development Size**: Over 1.2 million square feet.

• Office Space Area: 550,000 sq. ft.

• Retailing, Dining, and Entertainment: 400,000 sq. ft.