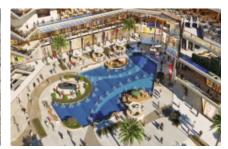

### Key Features

• Retail Hub: One of the prominent retail hubs in North West Delhi.

• **Development Size**: Over 1.2 million square feet.

• Office Space Area: 550,000 sq. ft.

• Retailing, Dining, and Entertainment: 400,000 sq. ft.

• Parking: 1,500 car parks available.

• Retail Floors: 15 ft clear height on all floors.

• Entertainment: 7-screen Cinepolis with IMAX.

• Additional Facilities: Executive rooftop club with workfield experience.