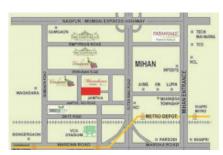

## **Distances**

Metro Jaiprakash Nagar Bus Butibori ( 12.2 )km School The South Mall Orange City Mall (

( 12.2 )km Public School ( 16.7 )km 12.4 )km

Cinemas AM Cinema Park SHIVAJI PARK (

Manish Nagar ( 14.2 16.8 )km

)km

**Townmanor Technologies Pvt Ltd.** 