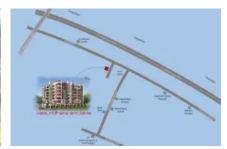

## **Distances**

Metro Ram Krishna Bus Patna Junction Bus School Dominic's Public Mall Centro Mall (6.3

nagar metro station ( Stop ( 9.4 )km School (6.4)km )km

13.4)km

Cinemas Connplex Park Shastri Nagar Park

Cinemas - JD Mall (SP (7.5)km

Verma Road) (6.2)km

**Townmanor Technologies Pvt Ltd.** 