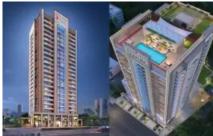

## **Dream Aspire**

Andheri West, Mumbai

\_

Consisting of 91, Dream Aspire is a spectacular Carpet development by Dream India Group. This skyline–defining project boasts 22 floors, which have been labelled as architectural marvels by the developers. The luxurious and elegant apartments of Dream Aspire are available in 1 to 2 BHK Flat From 429 to 721 Sq.Ft configurations. They are specifically designed to enhance the urban living experience to an unmatched standard, with unbelievably detailed craftsmanship and a wonderful play of windows and sunlight.

## **Amenities**

Pool

Gymnasium

Intercom Facility

Multiple Purpose Hall

CCTV

Power Backup

Security