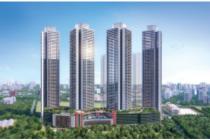

## **Conceptual Suraksha Smart City Phase I**

Vasai East, Mumbai

\_

Conceptual Suraksha Smart City, Mumbai, is a dream come true for Vasai residents. It is a 300+ acre integrated and phase-wise developed township, located a short walk away from Vasai (East) railway station and connected to Mumbai via a well-planned road network. The precast technology used in construction ensures the highest quality of living. At the same time, the 5 elements of a nature-inspired layout provide all the necessary lifestyle amenities – schools, colleges, hospitals, playgrounds, markets, and community centres.