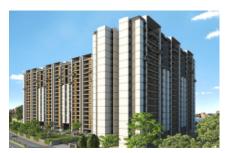

## **HN Safal Orchid Harmony**

Shela, Ahmedabad 23.0108213, 72.442711869592

HN Safal Orchid Harmony is an exclusive Project located in Shela, SG Highway and well connected by major road(s) like Sardar Patel Ring Road. The total area in which HN Safal Orchid Harmony has been built is 3 acre. This project has been developed by HN Safal who are one of the reputed developers in the Ahmedabad. The Project current status is Ready to Move. It has 384 Units. The Apartment units are available in various configurations like 3 BHK flats at a price of Rs 94.99 L with Property size of 1876 Sqft, 4 BHK flats at a price of Rs 1.48 Cr with Property size of 2300 Sqft.