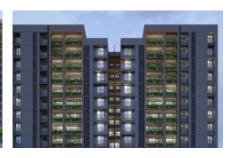

## Saanvi Spectra

Bopal, Ahmedabad 23.02353855, 72.470526976105

Saanvi Spectra is an exclusive Project located in Bopal, SG Highway and well connected by major road(s) like Sardar Patel Ring Road, NH 147. The total area in which Saanvi Spectra has been built is 2.6 acre. This project has been developed by Saanvi Nirman who are one of the reputed developers in the Ahmedabad. The Project current status is Mid Stage. It has 300 Units. The Apartment units are available in various configurations like 4 BHK Flats at a minimum price of Rs 1.66 Cr and maximum price of Rs 1.69 Cr with Property Size ranging from 3075 Sqft to 3125 Sqft.