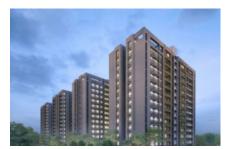

## Saanvi Spectra

Bopal, Ahmedabad 23.02353855, 72.470526976105

Saanvi Spectra is an exclusive Project located in Bopal, SG Highway and well connected by major road(s) like Sardar Patel Ring Road, NH 147. The total area in which Saanvi Spectra has been built is 2.6 acre. This project has been developed by Saanvi Nirman who are one of the reputed developers in the Ahmedabad. The Project current status is Mid Stage. It has 300 Units. The Apartment units are available in various configurations like 4 BHK Flats at a minimum price of Rs 1.66 Cr and maximum price of Rs 1.69 Cr with Property Size ranging from 3075 Sqft to 3125 Sqft.