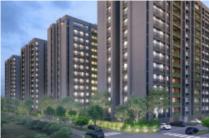

## Saanvi Spectra

Bopal, Ahmedabad 23.02353855, 72.470526976105

Saanvi Spectra is an exclusive Project located in Bopal, SG Highway and well connected by major road(s) like Sardar Patel Ring Road, NH 147. The total area in which Saanvi Spectra has been built is 2.6 acre. This project has been developed by Saanvi Nirman who are one of the reputed developers in the Ahmedabad. The Project current status is Mid Stage. It has 300 Units. The Apartment units are available in various configurations like 4 BHK Flats at a minimum price of Rs 1.66 Cr and maximum price of Rs 1.69 Cr with Property Size ranging from 3075 Sqft to 3125 Sqft.