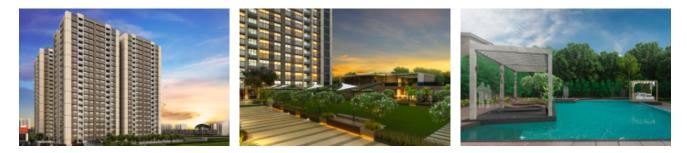

## **Goyal Riviera Springs**

Shela, Ahmedabad 23.004259, 72.458145

Goyal Riviera Springs is an a beautiful Project by Goyal And Co who are one of the renowned developers in Ahmedabad. It is located in Shela, SG Highway and well connected by major road(s) like Sardar Patel Ring Road, SabarmatiGandhi Nagar Highway, NH 947. Goyal Riviera Springs is spread across 3. 18 acre. The Project has 320 Units. The status of the Project is Mid Stage. The flat units on sale are available in various configurations like 3 BHK Flats at a minimum price of Rs 1.60 Cr and maximum price of Rs 1.62 Cr with Property Size ranging from 2598 Sqft to 2634 Sqft, 4 BHK Flats at a minimum price of Rs 1.92 Cr and maximum price of Rs 2.77 Cr with Property Size ranging from 3121 Sqft to 4494 Sqft, 5 BHK flats at a price of Rs 3.17 Cr with Property size of 5152 Sqft.