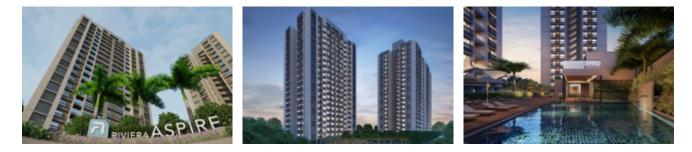

## **Goyal Riviera Aspire**

Shela, Ahmedabad 23.005278, 72.457988

Goyal Riviera Aspire is a excellent Project developed by one of the Ahmedabad well known Developers Goyal And Co. It is spread across 2.69 acre. The various configurations in which the flat units are available on sale in this project are 3 BHK flats at a price of Rs 1.73 Cr with Property size of 2740 Sqft, 4 BHK flats at a price of Rs 2.08 Cr with Property size of 3291 Sqft, 5 BHK flats at a price of Rs 3.41 Cr with Property size of 5407 Sqft. The Project is primarly located in Shela, SG Highway and well connected by major road(s) like Sardar Patel Ring Road, SabarmatiGandhi Nagar Highway. The Project has 240 Units. The Status of the Project is Mid Stage.

## **Overview**

|           | REDEFINING                                              | HOMEBUYING                             | EXPERIENCE                      |  |  |  |
|-----------|---------------------------------------------------------|----------------------------------------|---------------------------------|--|--|--|
|           | Listing Type: Sale Properties                           | RERA ID:<br>CITY/AUDA/AA00022/220822R1 | City: Ahmedabad                 |  |  |  |
|           | Carpet Area: 2740 Sq. Ft to 5407 Sq. Ft (Saleable)sq.ft | Configuration (BHK): 3, 4, 5<br>BHK    | Sale price: 🗈 1.73 Cr – 3.41 Cr |  |  |  |
| Amenities |                                                         |                                        |                                 |  |  |  |