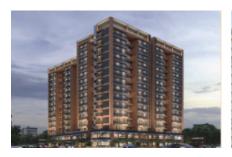

## **Swarnim Sun**

Ghuma, Ahmedabad 23.021792, 72.44869

Swarnim Sun is a budget friendly Project located in Ghuma, SG Highway and well connected by major road(s) like Sardar Patel Ring Road, NH 147. The total area in which Swarnim Sun has been built is 1.2 acre. This project has been developed by Swarnim Group who are one of the reputed developers in the Ahmedabad. The Project current status is Early Stage. It has 230 Units. The Apartment units are available in various configurations like 3 BHK flats at a price of Rs 66.03 L with Property size of 1800 Sqft.