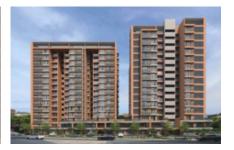

## **Swarnim Sun**

Ghuma, Ahmedabad 23.021792, 72.44869

Swarnim Sun is a budget friendly Project located in Ghuma, SG Highway and well connected by major road(s) like Sardar Patel Ring Road, NH 147. The total area in which Swarnim Sun has been built is 1.2 acre. This project has been developed by Swarnim Group who are one of the reputed developers in the Ahmedabad. The Project current status is Early Stage. It has 230 Units. The Apartment units are available in various configurations like 3 BHK flats at a price of Rs 66.03 L with Property size of 1800 Sqft.