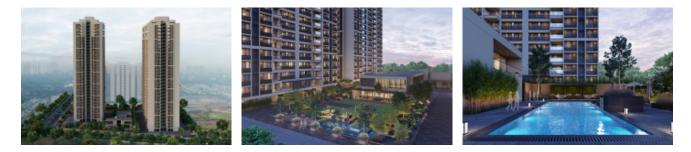

## **Goyal Riviera Majestica**

Shela, Ahmedabad 23.006814, 72.462389

Goyal Riviera Majestica is an exclusive Project located in Shela, SG Highway and well connected by major road(s) like Sardar Patel Ring Road, SabarmatiGandhi Nagar Highway. The total area in which Goyal Riviera Majestica has been built is 4.02 acre. This project has been developed by Goyal And Co who are one of the reputed developers in the Ahmedabad. The Project current status is Early Stage. It has 340 Units. The Apartment units are available in various configurations like 4 BHK flats at a price of Rs 2.82 Cr with Property size of 4130 Sqft, 5 BHK Flats at a minimum price of Rs 3.44 Cr and maximum price of Rs 7.78 Cr with Property Size ranging from 5040 Sqft to 11400 Sqft.