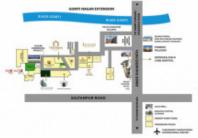

## **Distances**

Metro Krishna Nagar ( Bus Badshah Nagar ( School Cms Mahanagar Mall Phoenix United 19.7 )km 16.7 )km Campus (15.5 )km Mall Lucknow (20.7 )km

Cinemas Wave Park Sector 15 Park (

Cinemas (12.1)km 13.3)km