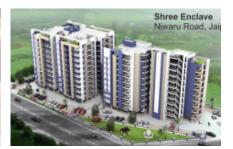

## **SNG Shree Enclave**

Harnathpura, Jaipur 26.963561, 75.729245

SNG Shree Enclave is a value for money Project developed by one of the Jaipur well known Developers SNG Group. It is spread across 1.38 acre. The Project is conveniently located in Harnathpura, Jaipur North and well connected by major road(s) like Bikaner Agra Road. The Project has 80 Units. The Status of the Project is Ready to Move.