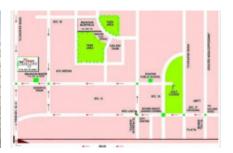

## **Distances**

Metro Noida Sector- 15 Bus Noida Sector 32 ( School Silver Bells Mall Gaur City Mall ( 8.5 Metro Station ( 10.0 )km 4.5 )km Public School ( 18.9 )km )km

Cinemas PVR Logix Park Sector 92 Park (

Noida (4.4)km 9.3)km

×

**Townmanor Technologies Pvt Ltd.** 