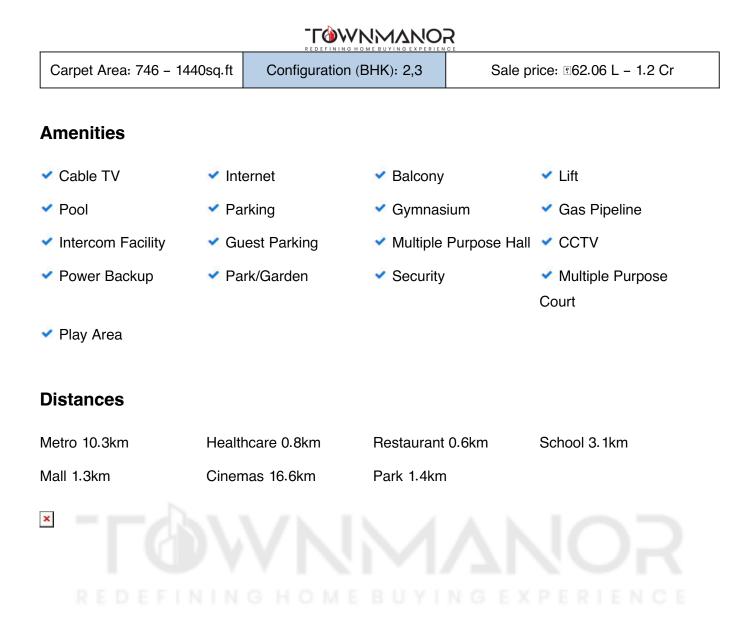

## Signature Global Park 4 Price List:

 Type
 Area
 Price

 2 BHK
 746 sq.ft
 \$62.06 L onwards

 2 BHK
 1020 sq.ft
 \$84.92 L onwards

 3 BHK
 1081 sq.ft
 \$89.99 L onwards

 3 BHK
 1440 sq.ft
 \$1.2 Cr onwards