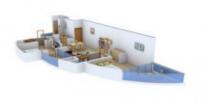

| Overview                      |                                                         |                                     |
|-------------------------------|---------------------------------------------------------|-------------------------------------|
| Listing Type: Sale Properties | Property Type: Apartment                                | RERA ID:<br>UPRERAAGT10119          |
| City: Gurgaon                 | Carpet Area: 1448 Sq. Ft to 2906 Sq. Ft (Saleable)sq.ft | Configuration (BHK): 2, 3, 4<br>BHK |
| Sale price: 1.38 Cr - 2.76 Cr |                                                         |                                     |