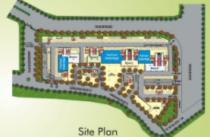

## **DLF Cyber SEZ**

Sector 24, Gurugram 28.49820497415, 77.090032197971

Experience the convenience and affordability of DLF Cyber SEZ, situated in the heart of Sector 24, Central Gurgaon. Boasting a spacious 25.45-acre area, this project by esteemed developers DLF is easily accessible via major roads like NH 8 and Gurgaon Faridabad Road. With the project now ready to move into, seize the opportunity to secure a prime location in this bustling hub of connectivity and convenience.