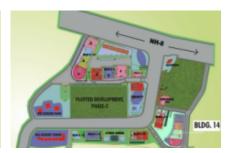

## **DLF Cyber SEZ**

Sector 24, Gurugram 28.49820497415, 77.090032197971

Experience the convenience and affordability of DLF Cyber SEZ, situated in the heart of Sector 24, Central Gurgaon. Boasting a spacious 25.45-acre area, this project by esteemed developers DLF is easily accessible via major roads like NH 8 and Gurgaon Faridabad Road. With the project now ready to move into, seize the opportunity to secure a prime location in this bustling hub of connectivity and convenience.