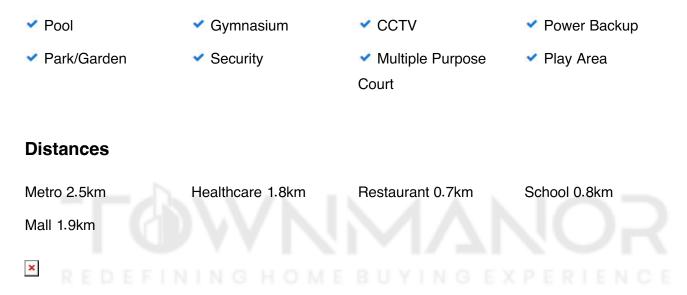

#### **Key Amenities**

- Family-friendly community with parks, basketball courts, tennis courts, and children's play areas
- Upcoming school and mall within the community
- Proximity to reputable schools, hospitals, and shopping malls
- · Access to a wide range of sports facilities
- Nearby major transportation routes for easy navigation

### Amenities